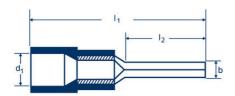

#### DIMENSIONS

| Length                     | 23,5 mm |
|----------------------------|---------|
| Diameter of feed-in funnel | 4,1 mm  |
| DIN size                   | 1       |